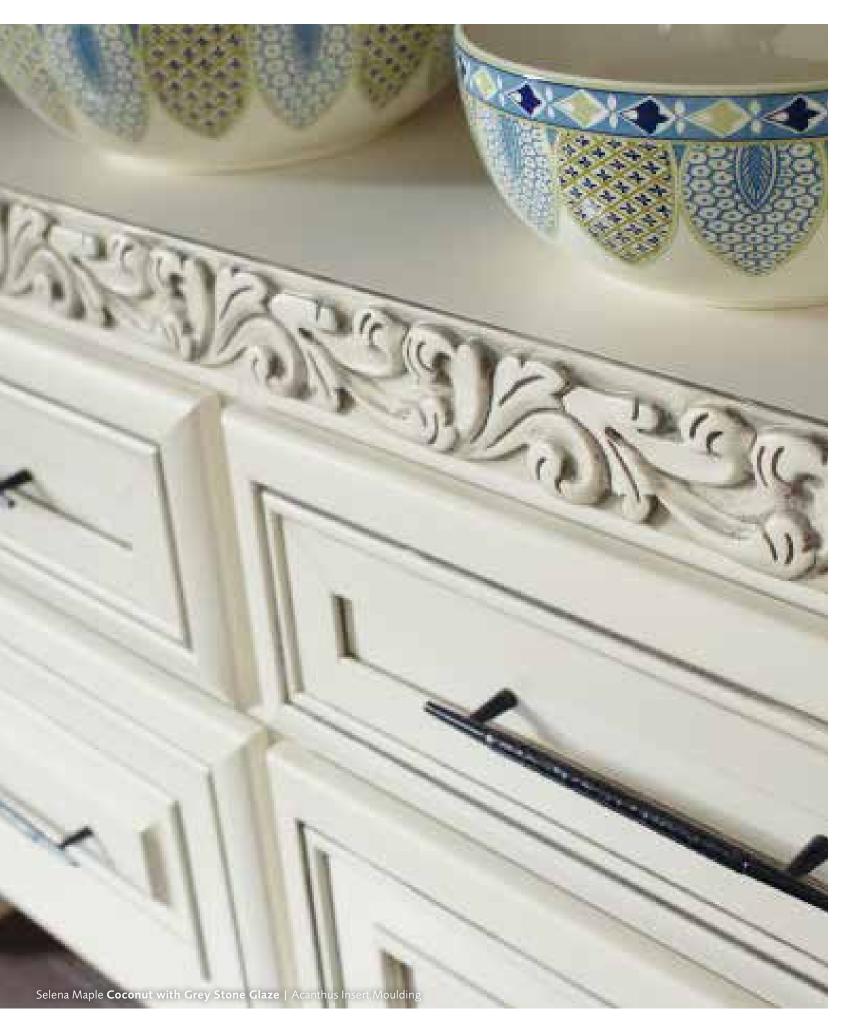

## decorative rosettes & ornaments

### Seals of approval.

Corner with confidence and elegance thanks to designer-inspired rosettes and decorative ornaments by Diamond. Create a kitchen centerpiece with a single rosette. Signal the beginning and end of a run with symmetrical ornaments. Or combine crown and insert mouldings to anchor a cabinetry display sure to receive rave reviews.

- 01. Celtic Rosette
- 02. Acanthus Overlay
- 03. Mission Rosette
- 04. Corner Rosette
- 05. Scroll Rosette
- 06. Acanthus Ornament