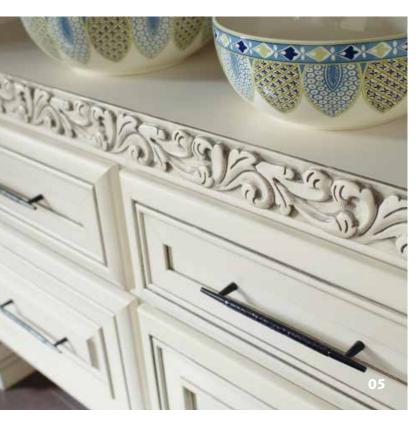

## decorative rosettes & ornaments

### Seals of approval.

Corner with confidence and elegance thanks to designer-inspired rosettes and decorative ornaments by Diamond. Create a kitchen centerpiece with a single rosette. Signal the beginning and end of a run with symmetrical ornaments. Or combine crown and insert mouldings to anchor a cabinetry display sure to receive rave reviews.

- 01. Celtic Rosette
- 02. Acanthus Overlay
- 03. Mission Rosette
- 04. Corner Rosette
- 05. Scroll Rosette
- 06. Acanthus Ornament