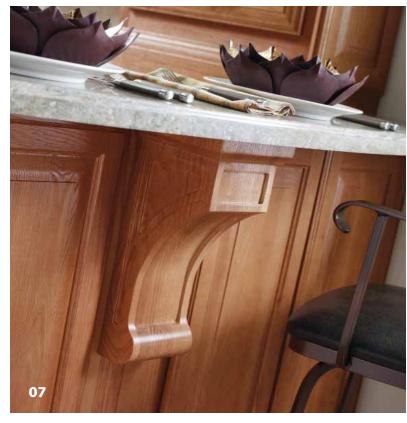

## decorative corbels

### Give your imagination a lift.

For centuries, corbels have held their own in architectural circles and inspired kitchens. Diamond decorative corbels continue this proud tradition of structural integrity and design versatility. Crafted of solid wood to support extruding surfaces. Available in patterns ranging from old world to clean contemporary. Consider the weight lifted.

- 01. Baroque Corbel
- 02. Olde World Corbel
- 03. Celtic Corbel
- 04. Mission Corbel
- 05. Art Corbel
- 06. Madeline Corbel
- 07. Large Shaker Corbel