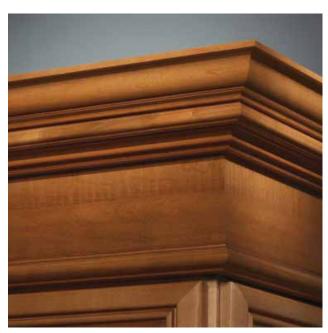

## decorative insert mouldings, valances & overlays

#### Solutions to bank on.

Here's a creative way to ensure a solid return on your investment: Add sophistication to your space with Diamond natural wood decorative inserts, valances and overlays. Tastefully tuck away task lighting. Open a room and minds with inspired open storage solutions. Top it off with a crowning achievement. Then watch the interest compound.