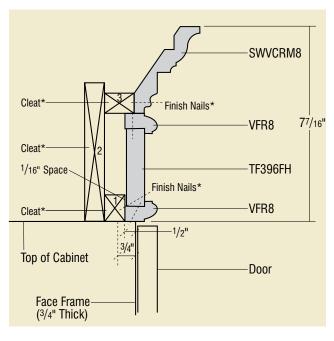

Moulding Stack 1
STKMLD1

Moulding Stack 2 STKMLD2

#### Take the no-challenge challenge.

Stacked moulding makes your space beautiful as can be. Diamond Moulding Stack Kits make choosing the perfect combination simple as can be. Available in 26 pre-ordained styles. Each with its own product code for sure ordering and delivery. Quite simply, this is the quickest way to achieve the stunning custom look you've been working toward.