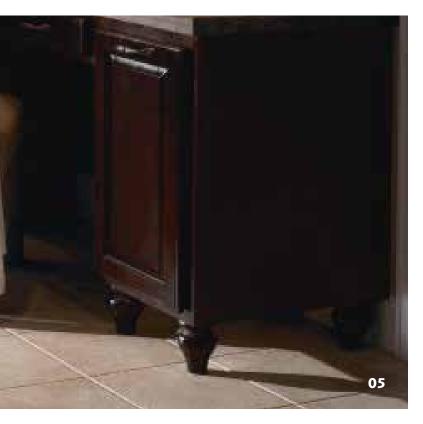

## decorative feet

#### Have an idea? Run with it.

Invite the warm aesthetic of a well-appointed living room into your kitchen with Diamond furniture-grade decorative feet. Place them under select cabinetry to raise the design bar, if not your kitchen island. Or allow classic styling to tip-toe into your contemporary kitchen plans. Curious? Great. You've already taken the first step..

- 01. Tapered Foot
- 02. French Leg & Tapered Foot
- 03. Lille Foot
- 04. Toekick Tulip Foot
- 05. Tulip Foot
- 06. Bijou Foot
- 07. Cosmo Foot