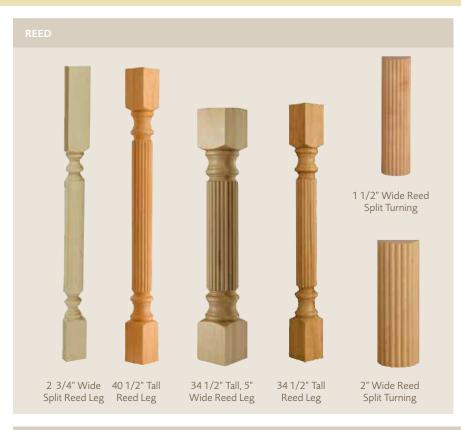

## decorative legs

### The height of creativity.

A supporting role under your elevated laundry room countertop. The signature flourish in your kitchen island masterpiece. The toast of your new wet bar, perhaps. Take your design aspirations to the next level with thoughtfully crafted, natural wood Diamond decorative leg mouldings. Available in traditional, contemporary and mission styles.

- 01. Spool Leg
- 02. English Bar Column (Cherry Coffee)
  English Island Column (PureStyle™ Laminate Coconut with
  Amaretto Crème Glaze)
- 03. Bar Leg, 4-Sided
- 04. Baroque Leg
- 05. Mission Leg
- 06. Square Bar Leg
- 07. Cosmo Leg