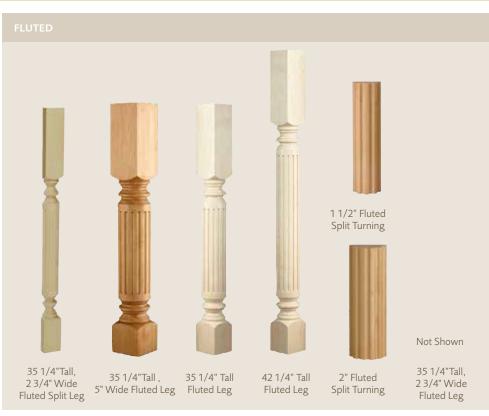

## decorative legs

### The height of creativity.

A supporting role under your elevated laundry room countertop. The signature flourish in your kitchen island masterpiece. The toast of your new wet bar, perhaps. Take your design aspirations to the next level with thoughtfully crafted, natural wood Diamond decorative leg mouldings. Available in traditional, contemporary and mission styles.

- 01. Spool Leg
- 02. English Bar Column (Cherry Coffee)
  English Island Column (PureStyle™ Laminate Coconut with
  Amaretto Crème Glaze)
- 03. Bar Leg, 4-Sided
- 04. Baroque Leg
- 05. Mission Leg
- 06. Square Bar Leg
- 07. Cosmo Leg