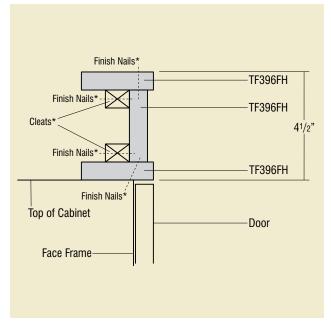

Moulding Stack 1
STKMLD1

Moulding Stack 2 STKMLD2

#### Take the no-challenge challenge.

Stacked moulding makes your space beautiful as can be. Diamond Moulding Stack Kits make choosing the perfect combination simple as can be. Available in 26 pre-ordained styles. Each with its own product code for sure ordering and delivery. Quite simply, this is the quickest way to achieve the stunning custom look you've been working toward.