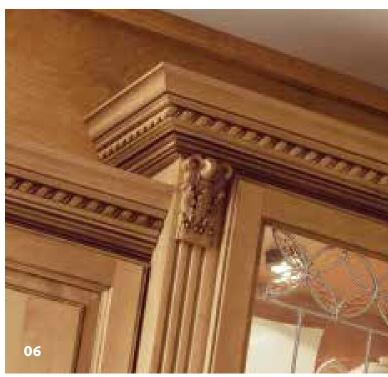

## decorative corbels

### Give your imagination a lift.

For centuries, corbels have held their own in architectural circles and inspired kitchens. Diamond decorative corbels continue this proud tradition of structural integrity and design versatility. Crafted of solid wood to support extruding surfaces. Available in patterns ranging from old world to clean contemporary. Consider the weight lifted.

- 01. Baroque Corbel
- 02. Olde World Corbel
- 03. Celtic Corbel
- 04. Mission Corbel
- 05. Art Corbel
- 06. Madeline Corbel
- 07. Large Shaker Corbel