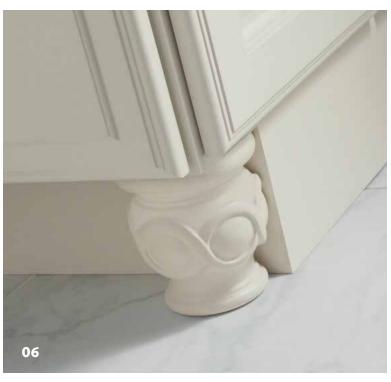

## decorative feet

#### Have an idea? Run with it.

Invite the warm aesthetic of a well-appointed living room into your kitchen with Diamond furniture-grade decorative feet. Place them under select cabinetry to raise the design bar, if not your kitchen island. Or allow classic styling to tip-toe into your contemporary kitchen plans. Curious? Great. You've already taken the first step..

- 01. Tapered Foot
- 02. French Leg & Tapered Foot
- 03. Lille Foot
- 04. Toekick Tulip Foot
- 05. Tulip Foot
- 06. Bijou Foot
- 07. Cosmo Foot