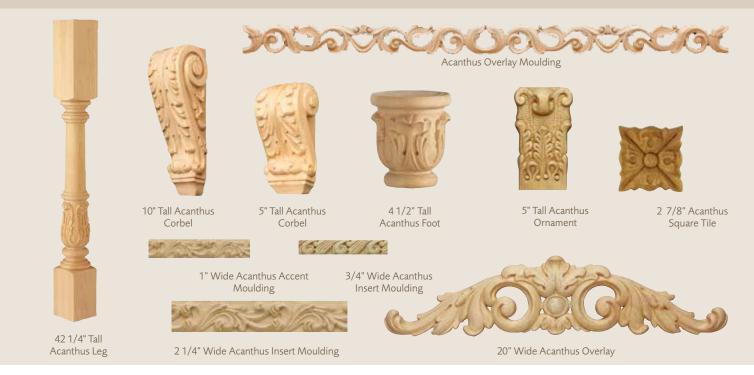

### architectural accents

10 1/2" Tall Baroque Corbel

3/4" Baroque Insert Moulding

2 1/4" Baroque Insert Moulding

38" or 50" Wide Baroque Valance

42 1/4" Tall Queen Ann Leg

34 1/2" Tall Baroque Leg