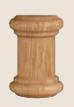

## decorative legs

### The height of creativity.

A supporting role under your elevated laundry room countertop. The signature flourish in your kitchen island masterpiece. The toast of your new wet bar, perhaps. Take your design aspirations to the next level with thoughtfully crafted, natural wood Diamond decorative leg mouldings. Available in traditional, contemporary and mission styles.

- 01. Spool Leg
- 02. English Bar Column (Cherry Coffee)
  English Island Column (PureStyle™ Laminate Coconut with
  Amaretto Crème Glaze)
- 03. Bar Leg, 4-Sided
- 04. Baroque Leg
- 05. Mission Leg
- 06. Square Bar Leg
- 07. Cosmo Leg