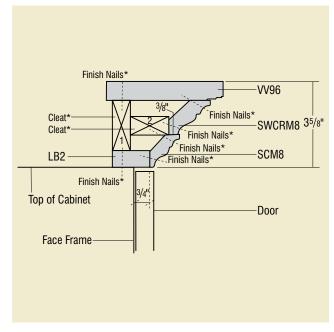

Moulding Stack 1
STKMLD1

Moulding Stack 2 STKMLD2

#### Take the no-challenge challenge.

Stacked moulding makes your space beautiful as can be. Diamond Moulding Stack Kits make choosing the perfect combination simple as can be. Available in 26 pre-ordained styles. Each with its own product code for sure ordering and delivery. Quite simply, this is the quickest way to achieve the stunning custom look you've been working toward.