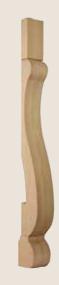

## decorative legs

### The height of creativity.

A supporting role under your elevated laundry room countertop. The signature flourish in your kitchen island masterpiece. The toast of your new wet bar, perhaps. Take your design aspirations to the next level with thoughtfully crafted, natural wood Diamond decorative leg mouldings. Available in traditional, contemporary and mission styles.

- 01. Spool Leg
- 02. English Bar Column (Cherry Coffee)
  English Island Column (PureStyle™ Laminate Coconut with
  Amaretto Crème Glaze)
- 03. Bar Leg, 4-Sided
- 04. Baroque Leg
- 05. Mission Leg
- 06. Square Bar Leg
- 07. Cosmo Leg