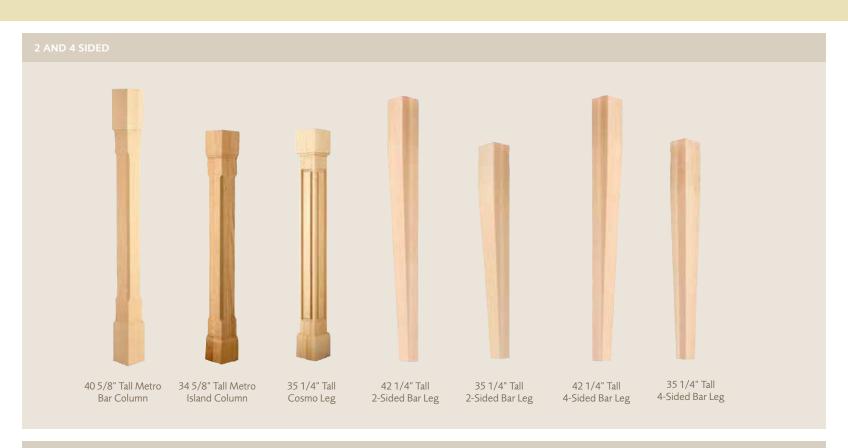

## decorative legs

### The height of creativity.

A supporting role under your elevated laundry room countertop. The signature flourish in your kitchen island masterpiece. The toast of your new wet bar, perhaps. Take your design aspirations to the next level with thoughtfully crafted, natural wood Diamond decorative leg mouldings. Available in traditional, contemporary and mission styles.

- 01. Spool Leg
- 02. English Bar Column (Cherry Coffee)
  English Island Column (PureStyle™ Laminate Coconut with
  Amaretto Crème Glaze)
- 03. Bar Leg, 4-Sided
- 04. Baroque Leg
- 05. Mission Leg
- 06. Square Bar Leg
- 07. Cosmo Leg