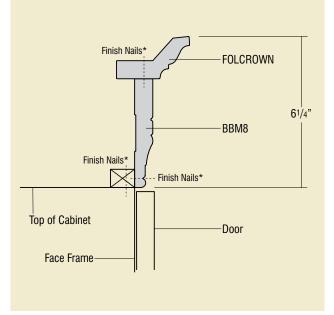

Moulding Stack 1
STKMLD1

Moulding Stack 2 STKMLD2

#### Take the no-challenge challenge.

Stacked moulding makes your space beautiful as can be. Diamond Moulding Stack Kits make choosing the perfect combination simple as can be. Available in 26 pre-ordained styles. Each with its own product code for sure ordering and delivery. Quite simply, this is the quickest way to achieve the stunning custom look you've been working toward.