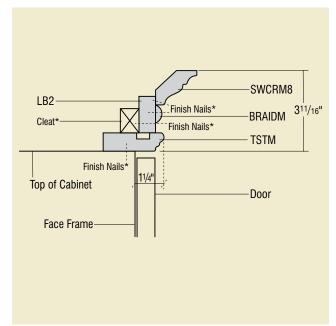

Moulding Stack 1
STKMLD1

Moulding Stack 2 STKMLD2

#### Take the no-challenge challenge.

Stacked moulding makes your space beautiful as can be. Diamond Moulding Stack Kits make choosing the perfect combination simple as can be. Available in 26 pre-ordained styles. Each with its own product code for sure ordering and delivery. Quite simply, this is the quickest way to achieve the stunning custom look you've been working toward.