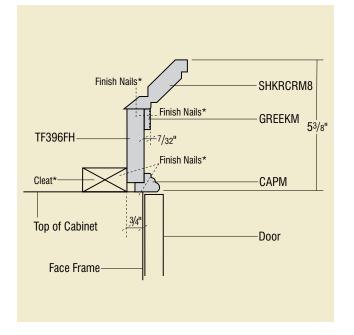

Moulding Stack 1
STKMLD1

Moulding Stack 2 STKMLD2

#### Take the no-challenge challenge.

Stacked moulding makes your space beautiful as can be. Diamond Moulding Stack Kits make choosing the perfect combination simple as can be. Available in 26 pre-ordained styles. Each with its own product code for sure ordering and delivery. Quite simply, this is the quickest way to achieve the stunning custom look you've been working toward.