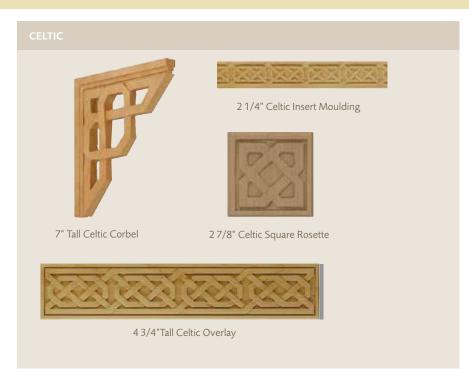

## decorative corbels

### Give your imagination a lift.

For centuries, corbels have held their own in architectural circles and inspired kitchens. Diamond decorative corbels continue this proud tradition of structural integrity and design versatility. Crafted of solid wood to support extruding surfaces. Available in patterns ranging from old world to clean contemporary. Consider the weight lifted.

- 01. Baroque Corbel
- 02. Olde World Corbel
- 03. Celtic Corbel
- 04. Mission Corbel
- 05. Art Corbel
- 06. Madeline Corbel
- 07. Large Shaker Corbel

## decorative rosettes & ornaments

### Seals of approval.

Corner with confidence and elegance thanks to designer-inspired rosettes and decorative ornaments by Diamond. Create a kitchen centerpiece with a single rosette. Signal the beginning and end of a run with symmetrical ornaments. Or combine crown and insert mouldings to anchor a cabinetry display sure to receive rave reviews.

- 01. Celtic Rosette
- 02. Acanthus Overlay
- 03. Mission Rosette
- 04. Corner Rosette
- 05. Scroll Rosette
- 06. Acanthus Ornament