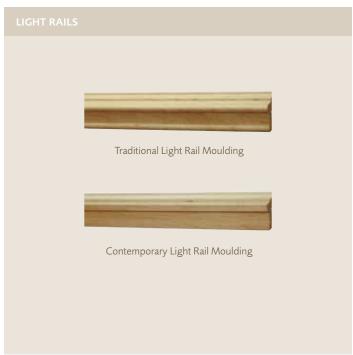

## get personal.

Why be boxed in by convention when being yourself is so beautiful—and simple. Decorative mouldings by Diamond® transform ho-hum spaces into individual showcases of style and functionality. Play with unique combinations of proportions and dimensions to boldly (or quietly) call out forgotten areas of interest. Or reinforce a countertop and look good doing it. Whatever your personal motives or motif, Diamond decorative mouldings are an enlightened way to architecturally define your kitchen without triggering costly demolition. A concept perfectly suited to you.