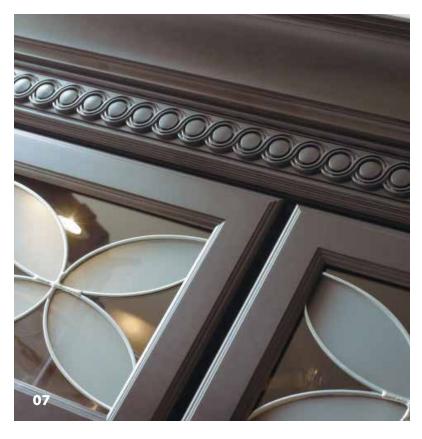

## decorative insert mouldings, valances & overlays

#### Solutions to bank on.

Here's a creative way to ensure a solid return on your investment: Add sophistication to your space with Diamond natural wood decorative inserts, valances and overlays. Tastefully tuck away task lighting. Open a room and minds with inspired open storage solutions. Top it off with a crowning achievement. Then watch the interest compound.

- 01. Baroque Insert Moulding
- 02. Baroque Valance
- 03. Celtic Insert Moulding
- 04. Mission Insert Moulding
- 05. Acanthus Insert Moulding
- 06. Raised Panel Arch Valance
- 07. Bijou Insert Moulding