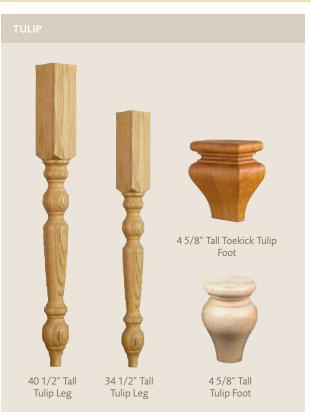

## decorative legs

### The height of creativity.

A supporting role under your elevated laundry room countertop. The signature flourish in your kitchen island masterpiece. The toast of your new wet bar, perhaps. Take your design aspirations to the next level with thoughtfully crafted, natural wood Diamond decorative leg mouldings. Available in traditional, contemporary and mission styles.

- 01. Spool Leg
- 02. English Bar Column (Cherry Coffee)
  English Island Column (PureStyle™ Laminate Coconut with
  Amaretto Crème Glaze)
- 03. Bar Leg, 4-Sided
- 04. Baroque Leg
- 05. Mission Leg
- 06. Square Bar Leg
- 07. Cosmo Leg