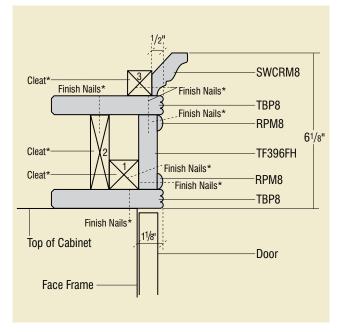

Moulding Stack 1
STKMLD1

Moulding Stack 2 STKMLD2

#### Take the no-challenge challenge.

Stacked moulding makes your space beautiful as can be. Diamond Moulding Stack Kits make choosing the perfect combination simple as can be. Available in 26 pre-ordained styles. Each with its own product code for sure ordering and delivery. Quite simply, this is the quickest way to achieve the stunning custom look you've been working toward.