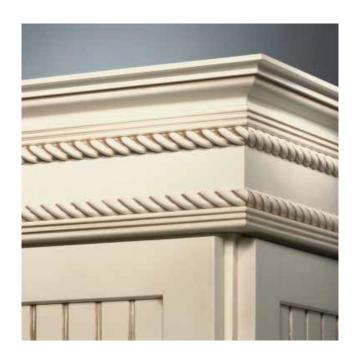

Moulding Stack 1
STKMLD1

Moulding Stack 2 STKMLD2

#### Take the no-challenge challenge.

Stacked moulding makes your space beautiful as can be. Diamond Moulding Stack Kits make choosing the perfect combination simple as can be. Available in 26 pre-ordained styles. Each with its own product code for sure ordering and delivery. Quite simply, this is the quickest way to achieve the stunning custom look you've been working toward.