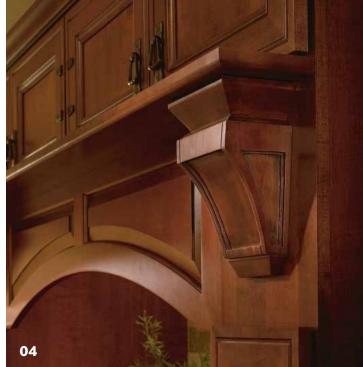

## decorative corbels

### Give your imagination a lift.

For centuries, corbels have held their own in architectural circles and inspired kitchens. Diamond decorative corbels continue this proud tradition of structural integrity and design versatility. Crafted of solid wood to support extruding surfaces. Available in patterns ranging from old world to clean contemporary. Consider the weight lifted.

- 01. Baroque Corbel
- 02. Olde World Corbel
- 03. Celtic Corbel
- 04. Mission Corbel
- 05. Art Corbel
- 06. Madeline Corbel
- 07. Large Shaker Corbel