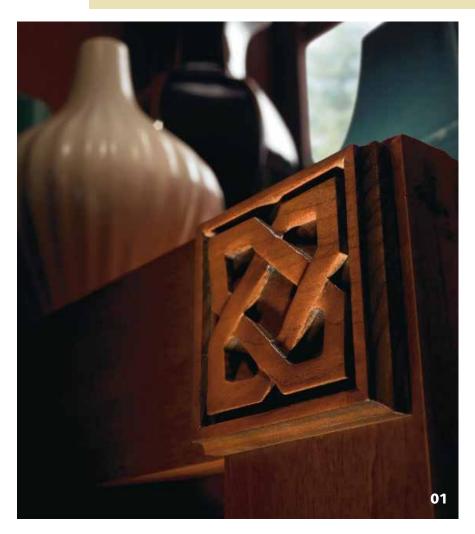

## decorative rosettes & ornaments

### Seals of approval.

Corner with confidence and elegance thanks to designer-inspired rosettes and decorative ornaments by Diamond. Create a kitchen centerpiece with a single rosette. Signal the beginning and end of a run with symmetrical ornaments. Or combine crown and insert mouldings to anchor a cabinetry display sure to receive rave reviews.

- 01. Celtic Rosette
- 02. Acanthus Overlay
- 03. Mission Rosette
- 04. Corner Rosette
- 05. Scroll Rosette
- 06. Acanthus Ornament