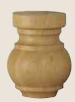

## decorative legs

### The height of creativity.

A supporting role under your elevated laundry room countertop. The signature flourish in your kitchen island masterpiece. The toast of your new wet bar, perhaps. Take your design aspirations to the next level with thoughtfully crafted, natural wood Diamond decorative leg mouldings. Available in traditional, contemporary and mission styles.

- 01. Spool Leg
- 02. English Bar Column (Cherry Coffee)
  English Island Column (PureStyle™ Laminate Coconut with
  Amaretto Crème Glaze)
- 03. Bar Leg, 4-Sided
- 04. Baroque Leg
- 05. Mission Leg
- 06. Square Bar Leg
- 07. Cosmo Leg