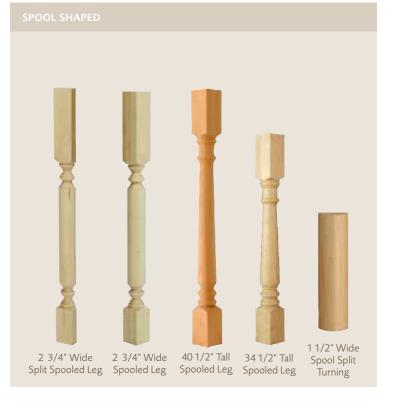

### The height of creativity.

A supporting role under your elevated laundry room countertop. The signature flourish in your kitchen island masterpiece. The toast of your new wet bar, perhaps. Take your design aspirations to the next level with thoughtfully crafted, natural wood Diamond decorative leg mouldings. Available in traditional, contemporary and mission styles.

- 01. Spool Leg
- 02. English Bar Column (Cherry Coffee)
  English Island Column (PureStyle™ Laminate Coconut with
  Amaretto Crème Glaze)
- 03. Bar Leg, 4-Sided
- 04. Baroque Leg
- 05. Mission Leg
- 06. Square Bar Leg
- 07. Cosmo Leg