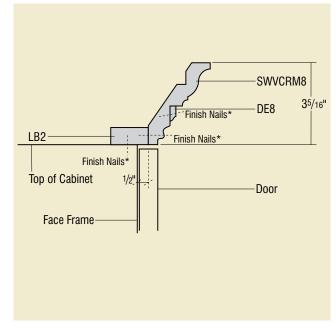

Moulding Stack 1
STKMLD1

Moulding Stack 2 STKMLD2

#### Take the no-challenge challenge.

Stacked moulding makes your space beautiful as can be. Diamond Moulding Stack Kits make choosing the perfect combination simple as can be. Available in 26 pre-ordained styles. Each with its own product code for sure ordering and delivery. Quite simply, this is the quickest way to achieve the stunning custom look you've been working toward.