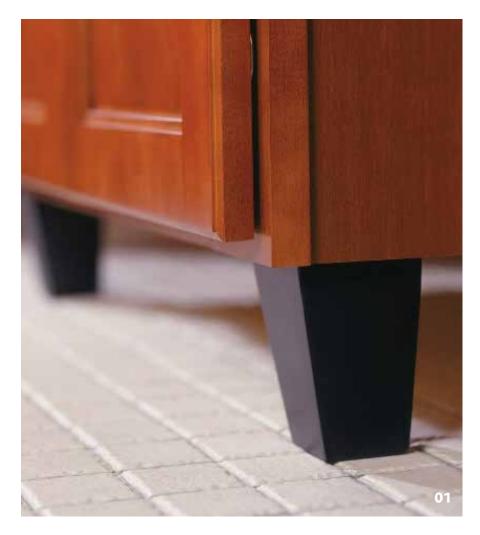

## decorative feet

#### Have an idea? Run with it.

Invite the warm aesthetic of a well-appointed living room into your kitchen with Diamond furniture-grade decorative feet. Place them under select cabinetry to raise the design bar, if not your kitchen island. Or allow classic styling to tip-toe into your contemporary kitchen plans. Curious? Great. You've already taken the first step..

- 01. Tapered Foot
- 02. French Leg & Tapered Foot
- 03. Lille Foot
- 04. Toekick Tulip Foot
- 05. Tulip Foot
- 06. Bijou Foot
- 07. Cosmo Foot