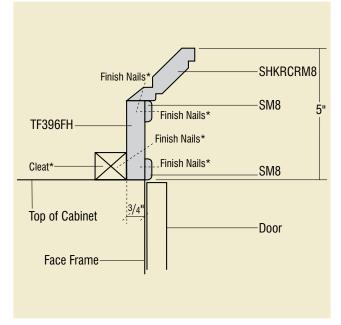

Moulding Stack 1
STKMLD1

Moulding Stack 2 STKMLD2

#### Take the no-challenge challenge.

Stacked moulding makes your space beautiful as can be. Diamond Moulding Stack Kits make choosing the perfect combination simple as can be. Available in 26 pre-ordained styles. Each with its own product code for sure ordering and delivery. Quite simply, this is the quickest way to achieve the stunning custom look you've been working toward.