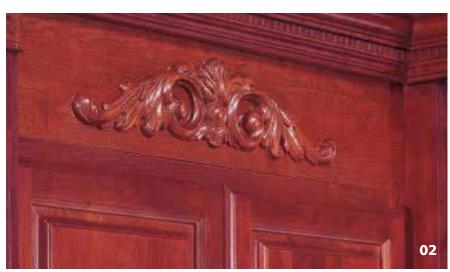

## decorative rosettes & ornaments

### Seals of approval.

Corner with confidence and elegance thanks to designer-inspired rosettes and decorative ornaments by Diamond. Create a kitchen centerpiece with a single rosette. Signal the beginning and end of a run with symmetrical ornaments. Or combine crown and insert mouldings to anchor a cabinetry display sure to receive rave reviews.

- 01. Celtic Rosette
- 02. Acanthus Overlay
- 03. Mission Rosette
- 04. Corner Rosette
- 05. Scroll Rosette
- 06. Acanthus Ornament