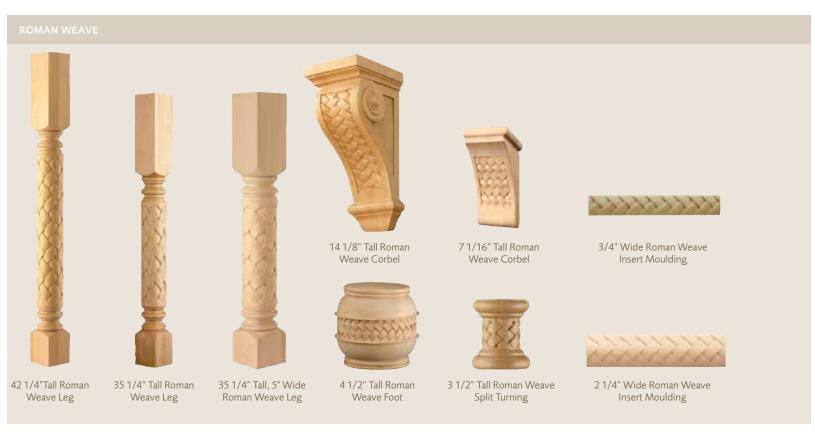

ack 17 STKMLD17



Moulding Stack 18 STKMLD18







Moulding Stack 19 STKMLD19



Moulding Stack 20 STKMLD20







Moulding Stack 21 STKMLD21



Moulding Stack 22 STKMLD22







Moulding Stack 23 STKMLD23



Moulding Stack 24 STKMLD24







Moulding Stack 25 STKMLD25



Moulding Stack 26 STKMLD26







Moulding Stack 27 STKMLD27



Moulding Stack 28 STKMLD28







## floating shelves



### architectural accents







#### A pattern emerges.

As any accomplished architect will tell you, the creative process is just that—a process. Ideas take shape, plans are drawn, and the building begins. Our advice: Define your needs then trust your gut. Review your options and rethink your assumptions. Most importantly, enjoy yourself. With so many quality choices available, you can't go wrong.







### architectural accents





#### ARTS AND CRAFTS







#### SCROLL



5 3/4" Tall Scroll Corbel



8 5/8" Tall Scroll Corbel



9" Tall Corbel



13" Tall Corbel



14" Tall Traditional Open Corbel



2 13/16" Scroll Rosette

### architectural accents



#### JRN SHAPED











### architectural accents









10 1/2" Tall Baroque Corbel



3/4" Baroque Insert Moulding



2 1/4" Baroque Insert Moulding



38" or 50" Wide Baroque Valance



42 1/4" Tall Queen Ann Leg



34 1/2" Tall Baroque Leg

#### MISCELLANEOUS FEET



5" Tall Square Foot



4 1/2" Tall Plinth Block



6"Tall Tapered Leg



Square Split Foot



Square Foot



4 1/2" Tall Craftsman Foot



6 1/8" Tall Madison Foot



4 5/8" Tall Metro Foot



4 1/2" Tall Lille Foot

#### MISCELLANEOUS SPLIT TURNINGS



3 1/