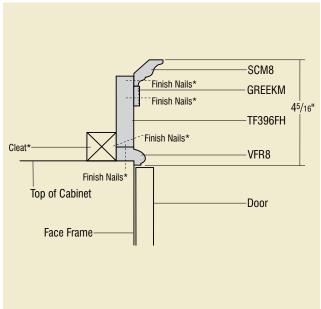

Moulding Stack 1
STKMLD1

Moulding Stack 2 STKMLD2

#### Take the no-challenge challenge.

Stacked moulding makes your space beautiful as can be. Diamond Moulding Stack Kits make choosing the perfect combination simple as can be. Available in 26 pre-ordained styles. Each with its own product code for sure ordering and delivery. Quite simply, this is the quickest way to achieve the stunning custom look you've been working toward.