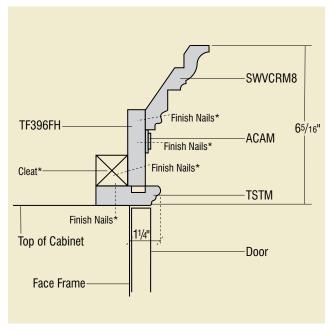

Moulding Stack 1
STKMLD1

Moulding Stack 2 STKMLD2

#### Take the no-challenge challenge.

Stacked moulding makes your space beautiful as can be. Diamond Moulding Stack Kits make choosing the perfect combination simple as can be. Available in 26 pre-ordained styles. Each with its own product code for sure ordering and delivery. Quite simply, this is the quickest way to achieve the stunning custom look you've been working toward.