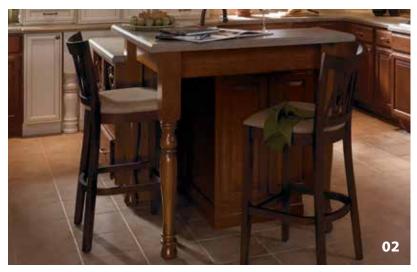

### The height of creativity.

A supporting role under your elevated laundry room countertop. The signature flourish in your kitchen island masterpiece. The toast of your new wet bar, perhaps. Take your design aspirations to the next level with thoughtfully crafted, natural wood Diamond decorative leg mouldings. Available in traditional, contemporary and mission styles.

- 01. Spool Leg
- 02. English Bar Column (Cherry Coffee)
  English Island Column (PureStyle™ Laminate Coconut with
  Amaretto Crème Glaze)
- 03. Bar Leg, 4-Sided
- 04. Baroque Leg
- 05. Mission Leg
- 06. Square Bar Leg
- 07. Cosmo Leg