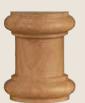

## decorative legs

### The height of creativity.

A supporting role under your elevated laundry room countertop. The signature flourish in your kitchen island masterpiece. The toast of your new wet bar, perhaps. Take your design aspirations to the next level with thoughtfully crafted, natural wood Diamond decorative leg mouldings. Available in traditional, contemporary and mission styles.

- 01. Spool Leg
- 02. English Bar Column (Cherry Coffee)
  English Island Column (PureStyle™ Laminate Coconut with
  Amaretto Crème Glaze)
- 03. Bar Leg, 4-Sided
- 04. Baroque Leg
- 05. Mission Leg
- 06. Square Bar Leg
- 07. Cosmo Leg