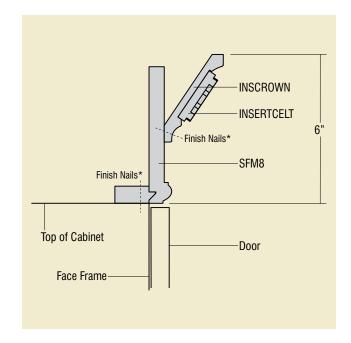

Moulding Stack 1
STKMLD1

Moulding Stack 2 STKMLD2

#### Take the no-challenge challenge.

Stacked moulding makes your space beautiful as can be. Diamond Moulding Stack Kits make choosing the perfect combination simple as can be. Available in 26 pre-ordained styles. Each with its own product code for sure ordering and delivery. Quite simply, this is the quickest way to achieve the stunning custom look you've been working toward.