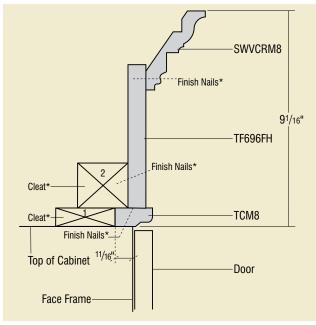

Moulding Stack 1
STKMLD1

Moulding Stack 2 STKMLD2

#### Take the no-challenge challenge.

Stacked moulding makes your space beautiful as can be. Diamond Moulding Stack Kits make choosing the perfect combination simple as can be. Available in 26 pre-ordained styles. Each with its own product code for sure ordering and delivery. Quite simply, this is the quickest way to achieve the stunning custom look you've been working toward.