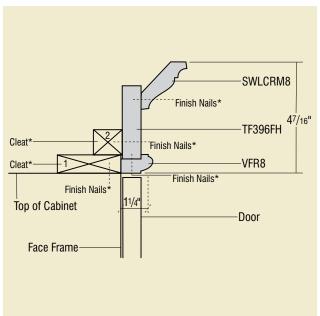

Moulding Stack 1
STKMLD1

Moulding Stack 2 STKMLD2

#### Take the no-challenge challenge.

Stacked moulding makes your space beautiful as can be. Diamond Moulding Stack Kits make choosing the perfect combination simple as can be. Available in 26 pre-ordained styles. Each with its own product code for sure ordering and delivery. Quite simply, this is the quickest way to achieve the stunning custom look you've been working toward.