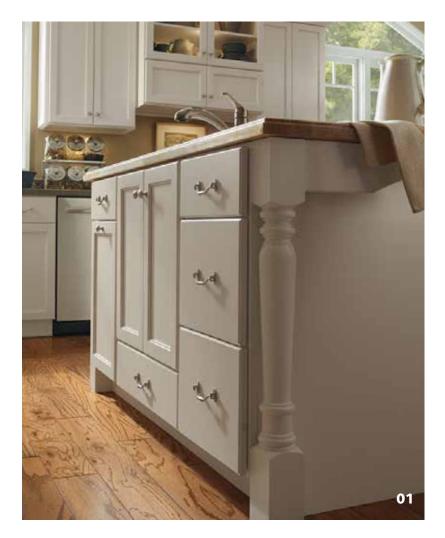

## decorative feet

#### Have an idea? Run with it.

Invite the warm aesthetic of a well-appointed living room into your kitchen with Diamond furniture-grade decorative feet. Place them under select cabinetry to raise the design bar, if not your kitchen island. Or allow classic styling to tip-toe into your contemporary kitchen plans. Curious? Great. You've already taken the first step..

- 01. Tapered Foot
- 02. French Leg & Tapered Foot
- 03. Lille Foot
- 04. Toekick Tulip Foot
- 05. Tulip Foot
- 06. Bijou Foot
- 07. Cosmo Foot