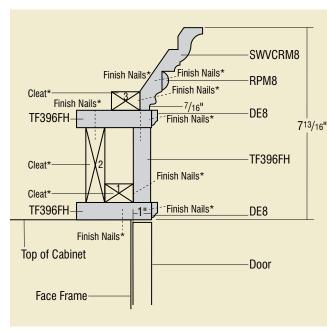

Moulding Stack 1
STKMLD1

Moulding Stack 2 STKMLD2

#### Take the no-challenge challenge.

Stacked moulding makes your space beautiful as can be. Diamond Moulding Stack Kits make choosing the perfect combination simple as can be. Available in 26 pre-ordained styles. Each with its own product code for sure ordering and delivery. Quite simply, this is the quickest way to achieve the stunning custom look you've been working toward.