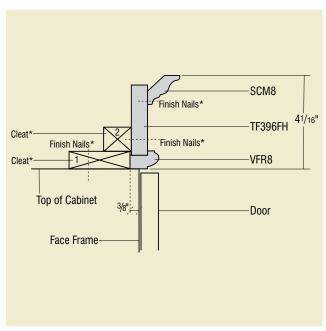

Moulding Stack 1
STKMLD1

Moulding Stack 2 STKMLD2

#### Take the no-challenge challenge.

Stacked moulding makes your space beautiful as can be. Diamond Moulding Stack Kits make choosing the perfect combination simple as can be. Available in 26 pre-ordained styles. Each with its own product code for sure ordering and delivery. Quite simply, this is the quickest way to achieve the stunning custom look you've been working toward.