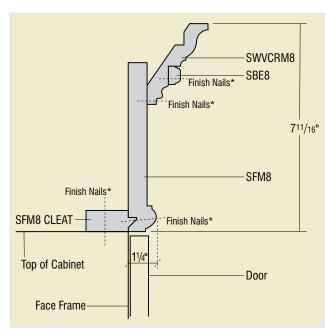

Moulding Stack 1
STKMLD1

Moulding Stack 2 STKMLD2

#### Take the no-challenge challenge.

Stacked moulding makes your space beautiful as can be. Diamond Moulding Stack Kits make choosing the perfect combination simple as can be. Available in 26 pre-ordained styles. Each with its own product code for sure ordering and delivery. Quite simply, this is the quickest way to achieve the stunning custom look you've been working toward.