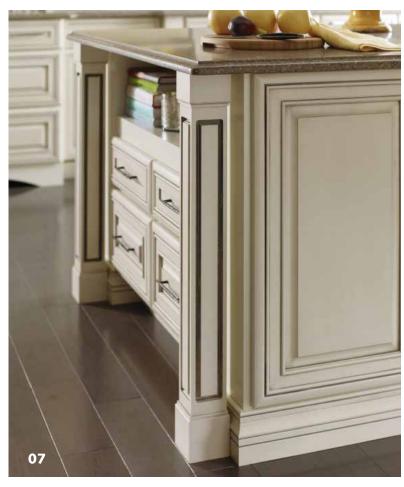

## decorative legs

### The height of creativity.

A supporting role under your elevated laundry room countertop. The signature flourish in your kitchen island masterpiece. The toast of your new wet bar, perhaps. Take your design aspirations to the next level with thoughtfully crafted, natural wood Diamond decorative leg mouldings. Available in traditional, contemporary and mission styles.

- 01. Spool Leg
- 02. English Bar Column (Cherry Coffee)
  English Island Column (PureStyle™ Laminate Coconut with
  Amaretto Crème Glaze)
- 03. Bar Leg, 4-Sided
- 04. Baroque Leg
- 05. Mission Leg
- 06. Square Bar Leg
- 07. Cosmo Leg