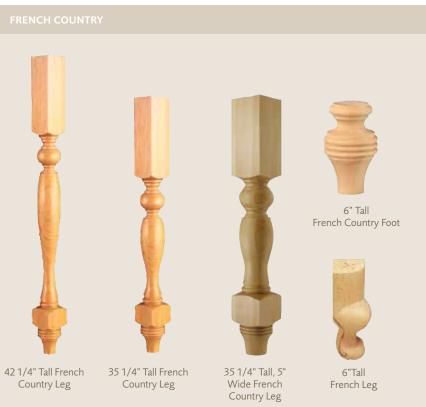

## decorative legs

### The height of creativity.

A supporting role under your elevated laundry room countertop. The signature flourish in your kitchen island masterpiece. The toast of your new wet bar, perhaps. Take your design aspirations to the next level with thoughtfully crafted, natural wood Diamond decorative leg mouldings. Available in traditional, contemporary and mission styles.

- 01. Spool Leg
- 02. English Bar Column (Cherry Coffee)
  English Island Column (PureStyle™ Laminate Coconut with
  Amaretto Crème Glaze)
- 03. Bar Leg, 4-Sided
- 04. Baroque Leg
- 05. Mission Leg
- 06. Square Bar Leg
- 07. Cosmo Leg