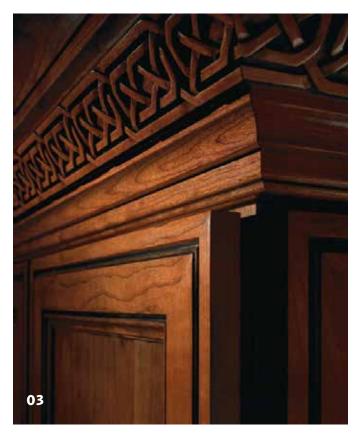

## decorative insert mouldings, valances & overlays

#### Solutions to bank on.

Here's a creative way to ensure a solid return on your investment: Add sophistication to your space with Diamond natural wood decorative inserts, valances and overlays. Tastefully tuck away task lighting. Open a room and minds with inspired open storage solutions. Top it off with a crowning achievement. Then watch the interest compound.

- 01. Baroque Insert Moulding
- 02. Baroque Valance
- 03. Celtic Insert Moulding
- 04. Mission Insert Moulding
- 05. Acanthus Insert Moulding
- 06. Raised Panel Arch Valance
- 07. Bijou Insert Moulding