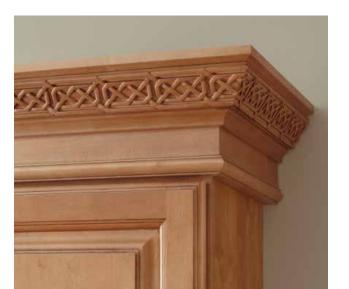

## decorative rosettes & ornaments

### Seals of approval.

Corner with confidence and elegance thanks to designer-inspired rosettes and decorative ornaments by Diamond. Create a kitchen centerpiece with a single rosette. Signal the beginning and end of a run with symmetrical ornaments. Or combine crown and insert mouldings to anchor a cabinetry display sure to receive rave reviews.

- 01. Celtic Rosette
- 02. Acanthus Overlay
- 03. Mission Rosette
- 04. Corner Rosette
- 05. Scroll Rosette
- 06. Acanthus Ornament