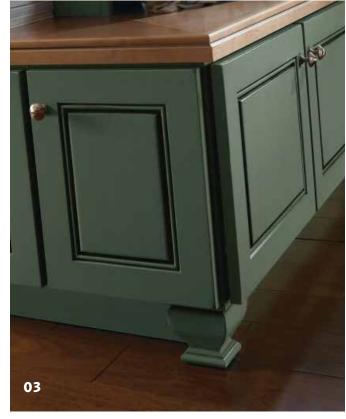

## decorative feet

#### Have an idea? Run with it.

Invite the warm aesthetic of a well-appointed living room into your kitchen with Diamond furniture-grade decorative feet. Place them under select cabinetry to raise the design bar, if not your kitchen island. Or allow classic styling to tip-toe into your contemporary kitchen plans. Curious? Great. You've already taken the first step..

- 01. Tapered Foot
- 02. French Leg & Tapered Foot
- 03. Lille Foot
- 04. Toekick Tulip Foot
- 05. Tulip Foot
- 06. Bijou Foot
- 07. Cosmo Foot