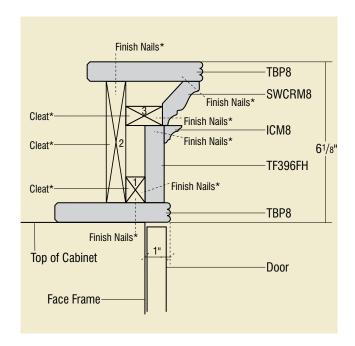

Moulding Stack 1
STKMLD1

Moulding Stack 2 STKMLD2

#### Take the no-challenge challenge.

Stacked moulding makes your space beautiful as can be. Diamond Moulding Stack Kits make choosing the perfect combination simple as can be. Available in 26 pre-ordained styles. Each with its own product code for sure ordering and delivery. Quite simply, this is the quickest way to achieve the stunning custom look you've been working toward.