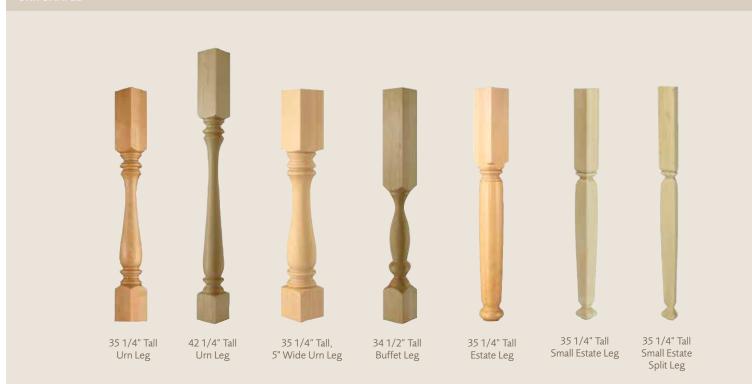

## decorative legs

### The height of creativity.

A supporting role under your elevated laundry room countertop. The signature flourish in your kitchen island masterpiece. The toast of your new wet bar, perhaps. Take your design aspirations to the next level with thoughtfully crafted, natural wood Diamond decorative leg mouldings. Available in traditional, contemporary and mission styles.

- 01. Spool Leg
- 02. English Bar Column (Cherry Coffee)
  English Island Column (PureStyle™ Laminate Coconut with
  Amaretto Crème Glaze)
- 03. Bar Leg, 4-Sided
- 04. Baroque Leg
- 05. Mission Leg
- 06. Square Bar Leg
- 07. Cosmo Leg