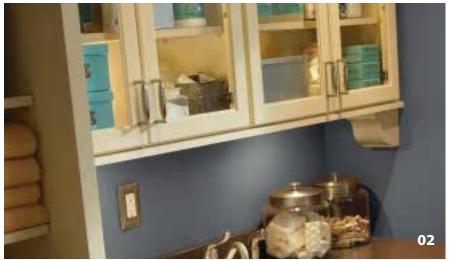

## decorative corbels

### Give your imagination a lift.

For centuries, corbels have held their own in architectural circles and inspired kitchens. Diamond decorative corbels continue this proud tradition of structural integrity and design versatility. Crafted of solid wood to support extruding surfaces. Available in patterns ranging from old world to clean contemporary. Consider the weight lifted.

- 01. Baroque Corbel
- 02. Olde World Corbel
- 03. Celtic Corbel
- 04. Mission Corbel
- 05. Art Corbel
- 06. Madeline Corbel
- 07. Large Shaker Corbel