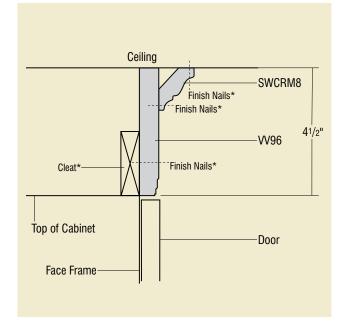

Moulding Stack 1
STKMLD1

Moulding Stack 2 STKMLD2

#### Take the no-challenge challenge.

Stacked moulding makes your space beautiful as can be. Diamond Moulding Stack Kits make choosing the perfect combination simple as can be. Available in 26 pre-ordained styles. Each with its own product code for sure ordering and delivery. Quite simply, this is the quickest way to achieve the stunning custom look you've been working toward.