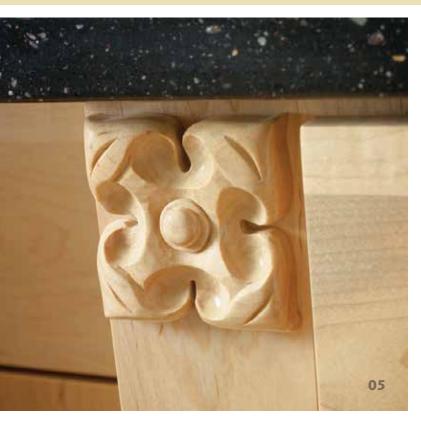

## decorative corbels

### Give your imagination a lift.

For centuries, corbels have held their own in architectural circles and inspired kitchens. Diamond decorative corbels continue this proud tradition of structural integrity and design versatility. Crafted of solid wood to support extruding surfaces. Available in patterns ranging from old world to clean contemporary. Consider the weight lifted.

- 01. Baroque Corbel
- 02. Olde World Corbel
- 03. Celtic Corbel
- 04. Mission Corbel
- 05. Art Corbel
- 06. Madeline Corbel
- 07. Large Shaker Corbel