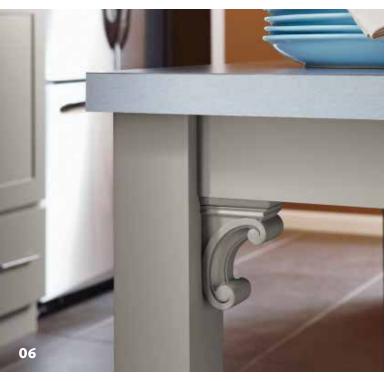

## decorative corbels

### Give your imagination a lift.

For centuries, corbels have held their own in architectural circles and inspired kitchens. Diamond decorative corbels continue this proud tradition of structural integrity and design versatility. Crafted of solid wood to support extruding surfaces. Available in patterns ranging from old world to clean contemporary. Consider the weight lifted.

- 01. Baroque Corbel
- 02. Olde World Corbel
- 03. Celtic Corbel
- 04. Mission Corbel
- 05. Art Corbel
- 06. Madeline Corbel
- 07. Large Shaker Corbel