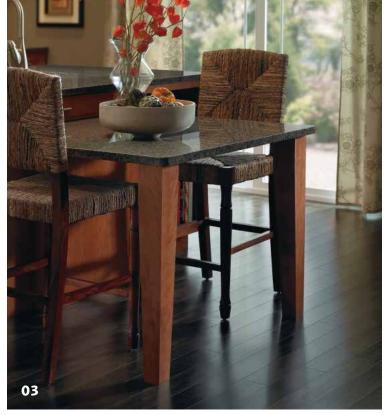

## decorative legs

### The height of creativity.

A supporting role under your elevated laundry room countertop. The signature flourish in your kitchen island masterpiece. The toast of your new wet bar, perhaps. Take your design aspirations to the next level with thoughtfully crafted, natural wood Diamond decorative leg mouldings. Available in traditional, contemporary and mission styles.

- 01. Spool Leg
- 02. English Bar Column (Cherry Coffee)
  English Island Column (PureStyle™ Laminate Coconut with
  Amaretto Crème Glaze)
- 03. Bar Leg, 4-Sided
- 04. Baroque Leg
- 05. Mission Leg
- 06. Square Bar Leg
- 07. Cosmo Leg