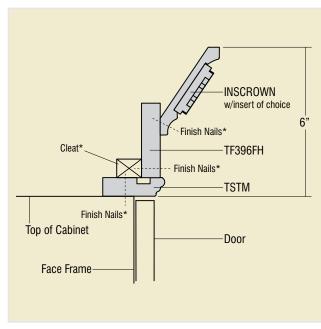

Moulding Stack 1
STKMLD1

Moulding Stack 2 STKMLD2

#### Take the no-challenge challenge.

Stacked moulding makes your space beautiful as can be. Diamond Moulding Stack Kits make choosing the perfect combination simple as can be. Available in 26 pre-ordained styles. Each with its own product code for sure ordering and delivery. Quite simply, this is the quickest way to achieve the stunning custom look you've been working toward.