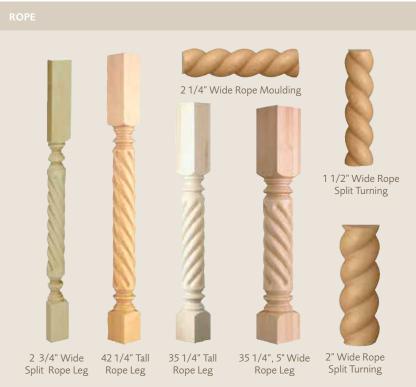

### The height of creativity.

A supporting role under your elevated laundry room countertop. The signature flourish in your kitchen island masterpiece. The toast of your new wet bar, perhaps. Take your design aspirations to the next level with thoughtfully crafted, natural wood Diamond decorative leg mouldings. Available in traditional, contemporary and mission styles.

- 01. Spool Leg
- 02. English Bar Column (Cherry Coffee)
  English Island Column (PureStyle™ Laminate Coconut with
  Amaretto Crème Glaze)
- 03. Bar Leg, 4-Sided
- 04. Baroque Leg
- 05. Mission Leg
- 06. Square Bar Leg
- 07. Cosmo Leg