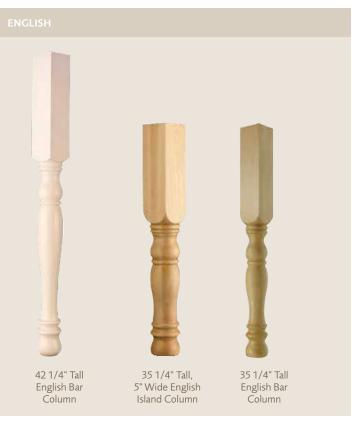

## decorative legs

### The height of creativity.

A supporting role under your elevated laundry room countertop. The signature flourish in your kitchen island masterpiece. The toast of your new wet bar, perhaps. Take your design aspirations to the next level with thoughtfully crafted, natural wood Diamond decorative leg mouldings. Available in traditional, contemporary and mission styles.

- 01. Spool Leg
- 02. English Bar Column (Cherry Coffee)
  English Island Column (PureStyle™ Laminate Coconut with
  Amaretto Crème Glaze)
- 03. Bar Leg, 4-Sided
- 04. Baroque Leg
- 05. Mission Leg
- 06. Square Bar Leg
- 07. Cosmo Leg