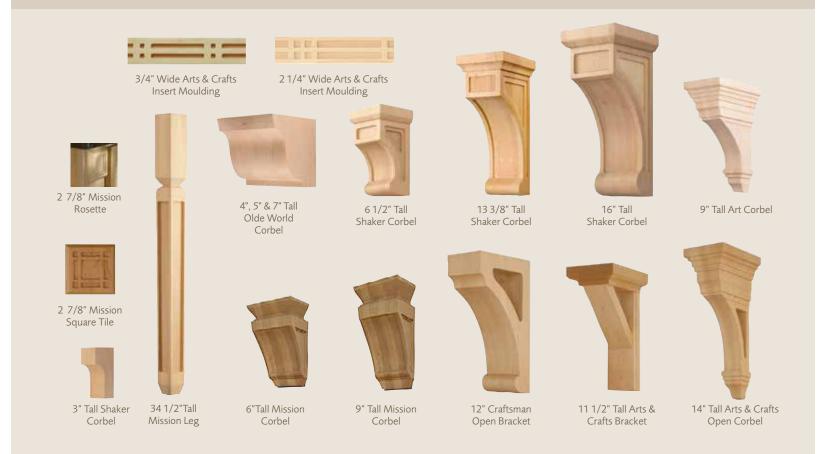

## decorative corbels

### Give your imagination a lift.

For centuries, corbels have held their own in architectural circles and inspired kitchens. Diamond decorative corbels continue this proud tradition of structural integrity and design versatility. Crafted of solid wood to support extruding surfaces. Available in patterns ranging from old world to clean contemporary. Consider the weight lifted.

- 01. Baroque Corbel
- 02. Olde World Corbel
- 03. Celtic Corbel
- 04. Mission Corbel
- 05. Art Corbel
- 06. Madeline Corbel
- 07. Large Shaker Corbel