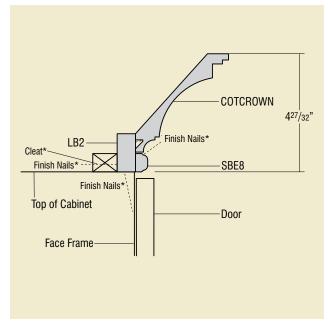

Moulding Stack 1
STKMLD1

Moulding Stack 2 STKMLD2

#### Take the no-challenge challenge.

Stacked moulding makes your space beautiful as can be. Diamond Moulding Stack Kits make choosing the perfect combination simple as can be. Available in 26 pre-ordained styles. Each with its own product code for sure ordering and delivery. Quite simply, this is the quickest way to achieve the stunning custom look you've been working toward.