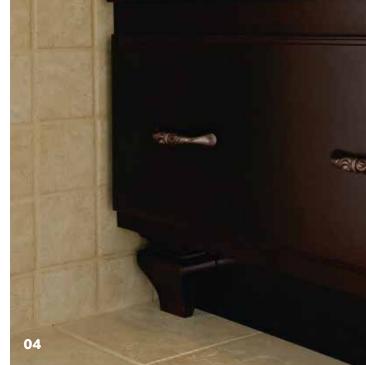

## decorative feet

#### Have an idea? Run with it.

Invite the warm aesthetic of a well-appointed living room into your kitchen with Diamond furniture-grade decorative feet. Place them under select cabinetry to raise the design bar, if not your kitchen island. Or allow classic styling to tip-toe into your contemporary kitchen plans. Curious? Great. You've already taken the first step..

- 01. Tapered Foot
- 02. French Leg & Tapered Foot
- 03. Lille Foot
- 04. Toekick Tulip Foot
- 05. Tulip Foot
- 06. Bijou Foot
- 07. Cosmo Foot