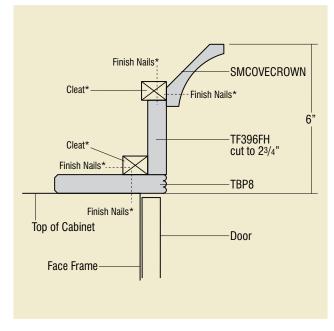

Moulding Stack 1
STKMLD1

Moulding Stack 2 STKMLD2

#### Take the no-challenge challenge.

Stacked moulding makes your space beautiful as can be. Diamond Moulding Stack Kits make choosing the perfect combination simple as can be. Available in 26 pre-ordained styles. Each with its own product code for sure ordering and delivery. Quite simply, this is the quickest way to achieve the stunning custom look you've been working toward.