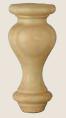

## decorative legs

### The height of creativity.

A supporting role under your elevated laundry room countertop. The signature flourish in your kitchen island masterpiece. The toast of your new wet bar, perhaps. Take your design aspirations to the next level with thoughtfully crafted, natural wood Diamond decorative leg mouldings. Available in traditional, contemporary and mission styles.

- 01. Spool Leg
- 02. English Bar Column (Cherry Coffee)
  English Island Column (PureStyle™ Laminate Coconut with
  Amaretto Crème Glaze)
- 03. Bar Leg, 4-Sided
- 04. Baroque Leg
- 05. Mission Leg
- 06. Square Bar Leg
- 07. Cosmo Leg