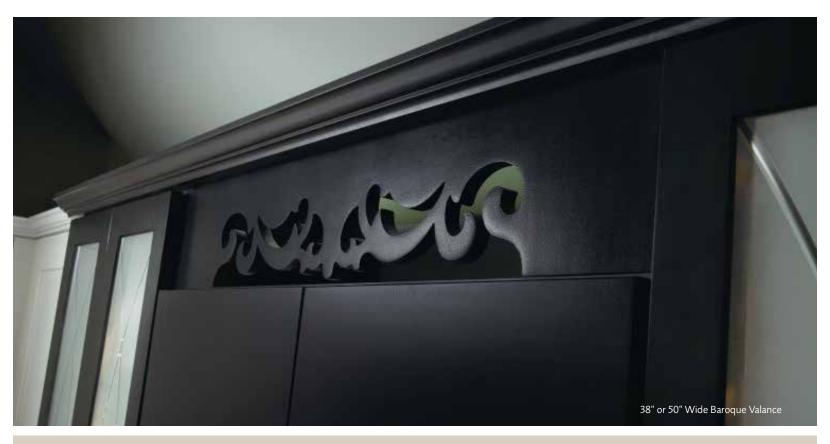

### architectural accents

10 1/2" Tall Baroque Corbel

3/4" Baroque Insert Moulding

2 1/4" Baroque Insert Moulding

38" or 50" Wide Baroque Valance

42 1/4" Tall Queen Ann Leg

34 1/2" Tall Baroque Leg