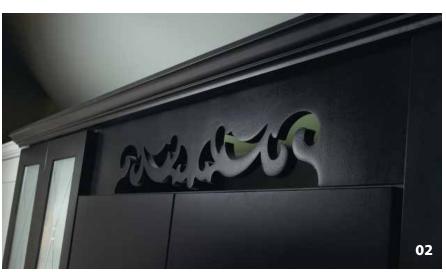

## decorative insert mouldings, valances & overlays

#### Solutions to bank on.

Here's a creative way to ensure a solid return on your investment: Add sophistication to your space with Diamond natural wood decorative inserts, valances and overlays. Tastefully tuck away task lighting. Open a room and minds with inspired open storage solutions. Top it off with a crowning achievement. Then watch the interest compound.

- 01. Baroque Insert Moulding
- 02. Baroque Valance
- 03. Celtic Insert Moulding
- 04. Mission Insert Moulding
- 05. Acanthus Insert Moulding
- 06. Raised Panel Arch Valance
- 07. Bijou Insert Moulding