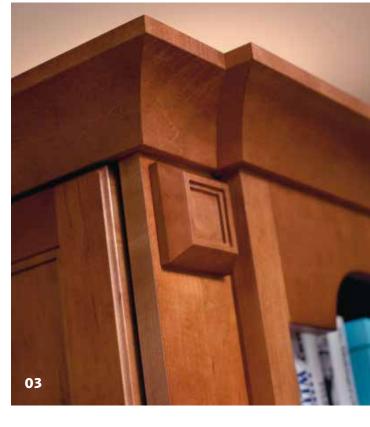

## decorative corbels

### Give your imagination a lift.

For centuries, corbels have held their own in architectural circles and inspired kitchens. Diamond decorative corbels continue this proud tradition of structural integrity and design versatility. Crafted of solid wood to support extruding surfaces. Available in patterns ranging from old world to clean contemporary. Consider the weight lifted.

- 01. Baroque Corbel
- 02. Olde World Corbel
- 03. Celtic Corbel
- 04. Mission Corbel
- 05. Art Corbel
- 06. Madeline Corbel
- 07. Large Shaker Corbel