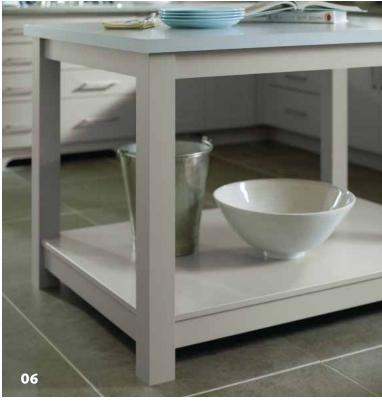

### The height of creativity.

A supporting role under your elevated laundry room countertop. The signature flourish in your kitchen island masterpiece. The toast of your new wet bar, perhaps. Take your design aspirations to the next level with thoughtfully crafted, natural wood Diamond decorative leg mouldings. Available in traditional, contemporary and mission styles.

- 01. Spool Leg
- 02. English Bar Column (Cherry Coffee)
  English Island Column (PureStyle™ Laminate Coconut with
  Amaretto Crème Glaze)
- 03. Bar Leg, 4-Sided
- 04. Baroque Leg
- 05. Mission Leg
- 06. Square Bar Leg
- 07. Cosmo Leg