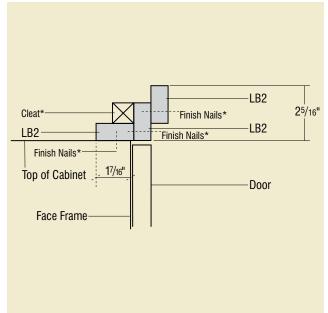

Moulding Stack 1
STKMLD1

Moulding Stack 2 STKMLD2

#### Take the no-challenge challenge.

Stacked moulding makes your space beautiful as can be. Diamond Moulding Stack Kits make choosing the perfect combination simple as can be. Available in 26 pre-ordained styles. Each with its own product code for sure ordering and delivery. Quite simply, this is the quickest way to achieve the stunning custom look you've been working toward.