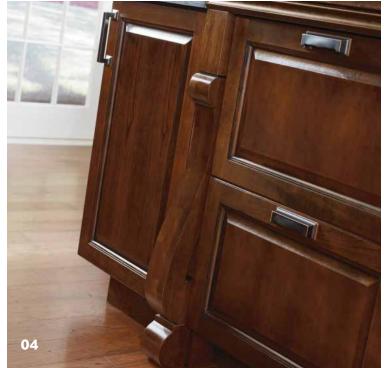

### The height of creativity.

A supporting role under your elevated laundry room countertop. The signature flourish in your kitchen island masterpiece. The toast of your new wet bar, perhaps. Take your design aspirations to the next level with thoughtfully crafted, natural wood Diamond decorative leg mouldings. Available in traditional, contemporary and mission styles.

- 01. Spool Leg
- 02. English Bar Column (Cherry Coffee)
  English Island Column (PureStyle™ Laminate Coconut with
  Amaretto Crème Glaze)
- 03. Bar Leg, 4-Sided
- 04. Baroque Leg
- 05. Mission Leg
- 06. Square Bar Leg
- 07. Cosmo Leg