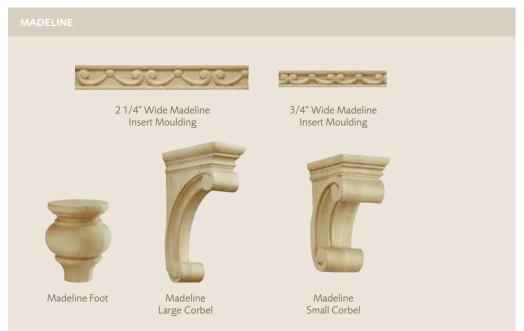

### Give your imagination a lift.

For centuries, corbels have held their own in architectural circles and inspired kitchens. Diamond decorative corbels continue this proud tradition of structural integrity and design versatility. Crafted of solid wood to support extruding surfaces. Available in patterns ranging from old world to clean contemporary. Consider the weight lifted.

- 01. Baroque Corbel
- 02. Olde World Corbel
- 03. Celtic Corbel
- 04. Mission Corbel
- 05. Art Corbel
- 06. Madeline Corbel
- 07. Large Shaker Corbel