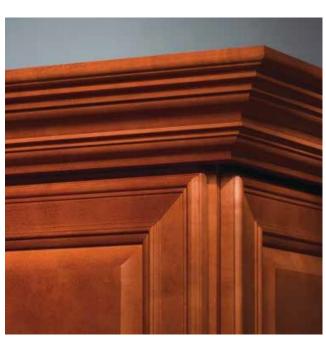

Moulding Stack 1
STKMLD1

Moulding Stack 2 STKMLD2

#### Take the no-challenge challenge.

Stacked moulding makes your space beautiful as can be. Diamond Moulding Stack Kits make choosing the perfect combination simple as can be. Available in 26 pre-ordained styles. Each with its own product code for sure ordering and delivery. Quite simply, this is the quickest way to achieve the stunning custom look you've been working toward.