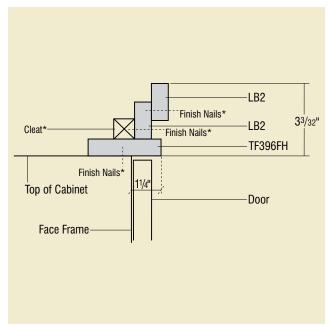

Moulding Stack 1
STKMLD1

Moulding Stack 2 STKMLD2

#### Take the no-challenge challenge.

Stacked moulding makes your space beautiful as can be. Diamond Moulding Stack Kits make choosing the perfect combination simple as can be. Available in 26 pre-ordained styles. Each with its own product code for sure ordering and delivery. Quite simply, this is the quickest way to achieve the stunning custom look you've been working toward.