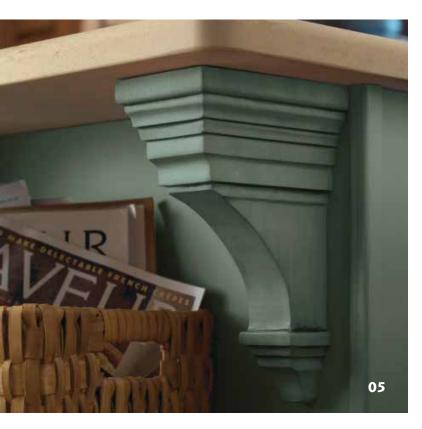

## decorative corbels

### Give your imagination a lift.

For centuries, corbels have held their own in architectural circles and inspired kitchens. Diamond decorative corbels continue this proud tradition of structural integrity and design versatility. Crafted of solid wood to support extruding surfaces. Available in patterns ranging from old world to clean contemporary. Consider the weight lifted.

- 01. Baroque Corbel
- 02. Olde World Corbel
- 03. Celtic Corbel
- 04. Mission Corbel
- 05. Art Corbel
- 06. Madeline Corbel
- 07. Large Shaker Corbel