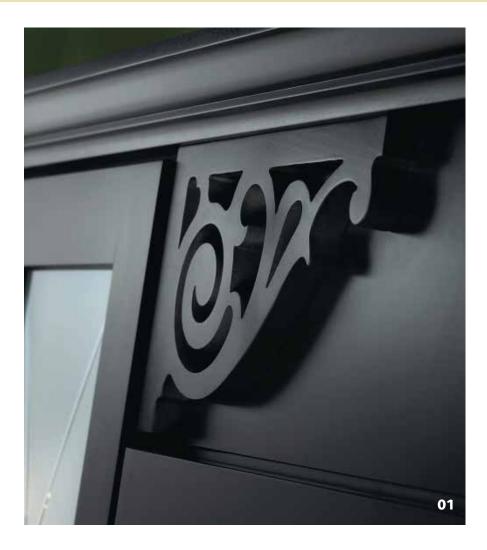

## decorative corbels

### Give your imagination a lift.

For centuries, corbels have held their own in architectural circles and inspired kitchens. Diamond decorative corbels continue this proud tradition of structural integrity and design versatility. Crafted of solid wood to support extruding surfaces. Available in patterns ranging from old world to clean contemporary. Consider the weight lifted.

- 01. Baroque Corbel
- 02. Olde World Corbel
- 03. Celtic Corbel
- 04. Mission Corbel
- 05. Art Corbel
- 06. Madeline Corbel
- 07. Large Shaker Corbel