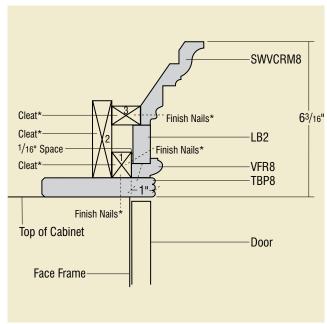

Moulding Stack 1
STKMLD1

Moulding Stack 2 STKMLD2

#### Take the no-challenge challenge.

Stacked moulding makes your space beautiful as can be. Diamond Moulding Stack Kits make choosing the perfect combination simple as can be. Available in 26 pre-ordained styles. Each with its own product code for sure ordering and delivery. Quite simply, this is the quickest way to achieve the stunning custom look you've been working toward.