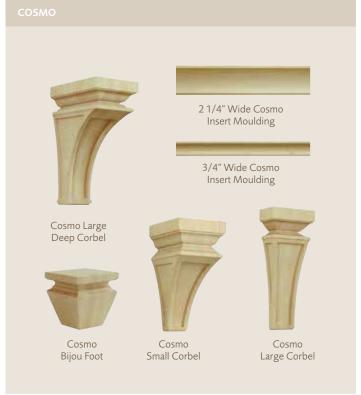

## decorative feet

#### Have an idea? Run with it.

Invite the warm aesthetic of a well-appointed living room into your kitchen with Diamond furniture-grade decorative feet. Place them under select cabinetry to raise the design bar, if not your kitchen island. Or allow classic styling to tip-toe into your contemporary kitchen plans. Curious? Great. You've already taken the first step..

- 01. Tapered Foot
- 02. French Leg & Tapered Foot
- 03. Lille Foot
- 04. Toekick Tulip Foot
- 05. Tulip Foot
- 06. Bijou Foot
- 07. Cosmo Foot