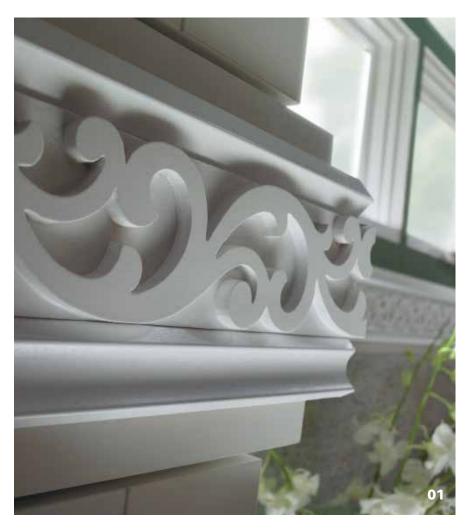

## decorative rosettes & ornaments

### Seals of approval.

Corner with confidence and elegance thanks to designer-inspired rosettes and decorative ornaments by Diamond. Create a kitchen centerpiece with a single rosette. Signal the beginning and end of a run with symmetrical ornaments. Or combine crown and insert mouldings to anchor a cabinetry display sure to receive rave reviews.

- 01. Celtic Rosette
- 02. Acanthus Overlay
- 03. Mission Rosette
- 04. Corner Rosette
- 05. Scroll Rosette
- 06. Acanthus Ornament