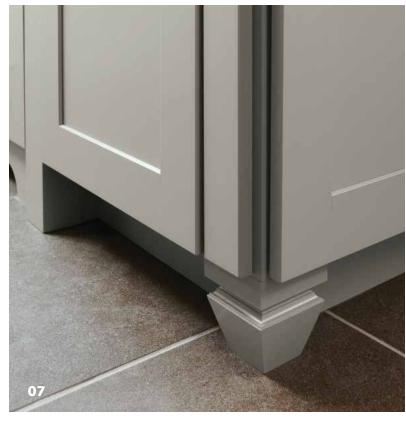

## decorative feet

#### Have an idea? Run with it.

Invite the warm aesthetic of a well-appointed living room into your kitchen with Diamond furniture-grade decorative feet. Place them under select cabinetry to raise the design bar, if not your kitchen island. Or allow classic styling to tip-toe into your contemporary kitchen plans. Curious? Great. You've already taken the first step..

- 01. Tapered Foot
- 02. French Leg & Tapered Foot
- 03. Lille Foot
- 04. Toekick Tulip Foot
- 05. Tulip Foot
- 06. Bijou Foot
- 07. Cosmo Foot