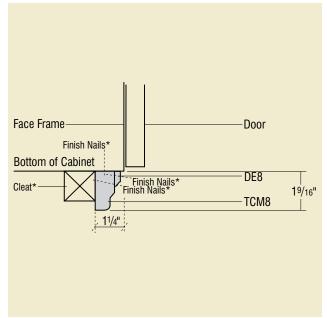

Moulding Stack 1
STKMLD1

Moulding Stack 2 STKMLD2

#### Take the no-challenge challenge.

Stacked moulding makes your space beautiful as can be. Diamond Moulding Stack Kits make choosing the perfect combination simple as can be. Available in 26 pre-ordained styles. Each with its own product code for sure ordering and delivery. Quite simply, this is the quickest way to achieve the stunning custom look you've been working toward.