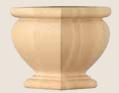

## decorative feet

#### Have an idea? Run with it.

Invite the warm aesthetic of a well-appointed living room into your kitchen with Diamond furniture-grade decorative feet. Place them under select cabinetry to raise the design bar, if not your kitchen island. Or allow classic styling to tip-toe into your contemporary kitchen plans. Curious? Great. You've already taken the first step..

- 01. Tapered Foot
- 02. French Leg & Tapered Foot
- 03. Lille Foot
- 04. Toekick Tulip Foot
- 05. Tulip Foot
- 06. Bijou Foot
- 07. Cosmo Foot