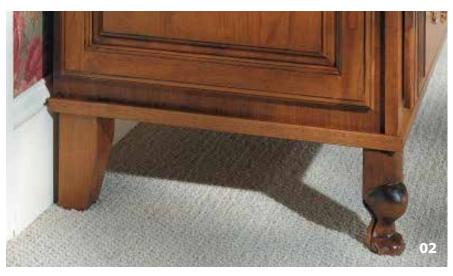

## decorative feet

#### Have an idea? Run with it.

Invite the warm aesthetic of a well-appointed living room into your kitchen with Diamond furniture-grade decorative feet. Place them under select cabinetry to raise the design bar, if not your kitchen island. Or allow classic styling to tip-toe into your contemporary kitchen plans. Curious? Great. You've already taken the first step..

- 01. Tapered Foot
- 02. French Leg & Tapered Foot
- 03. Lille Foot
- 04. Toekick Tulip Foot
- 05. Tulip Foot
- 06. Bijou Foot
- 07. Cosmo Foot